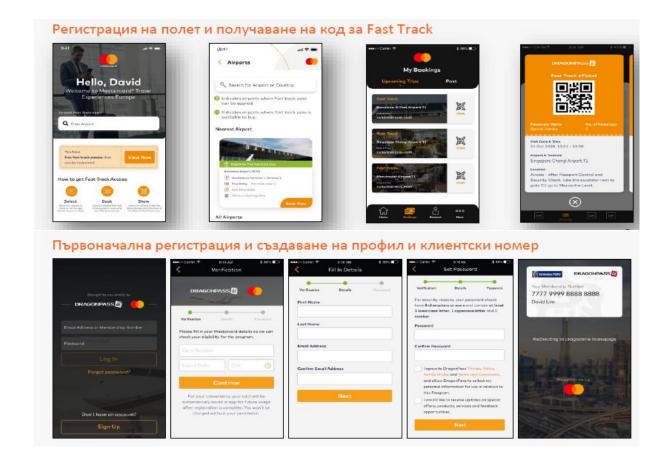

## What are the steps to activate Fast Track?

- 1) Download the **Mastercard Travel Experiences (MTE) mobile app** by DragonPass or log in to travelexperiences.mastercard.com;
- 2) Register with your Mastercard World Elite;
- 3) A few days before a trip (so that there are more possible time slots), log in to the application/site and choose:
  - Airport;
  - number of passengers;
  - time period in which you will be at the airport and will go through the checks.
- 4) Confirm the price (between EUR 3.50 and EUR 17) and receive a Fast Track code in the app or by email;
- 5) At the designated Fast Track area of the airport, present your code for fast track.