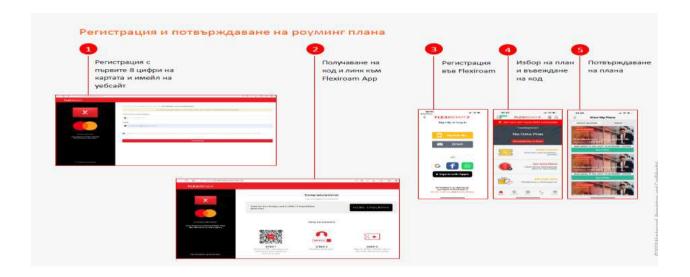

## What are the steps to activate Global Data Roaming?

The service is activated in 2 easy steps:

- 1) Sign up with your Debit Mastercard World Elite on the Flexiroam Redemption, as follows:
  - Fill in the first 8 digits of the card and your email address.
  - Get an activation code and a link to the Flexiroam mobile app.
- 2) Install and create an account in the Flexiroam mobile app:
  - Enter the activation code in the Enter a Code field;
  - Confirm the relevant roaming plan.