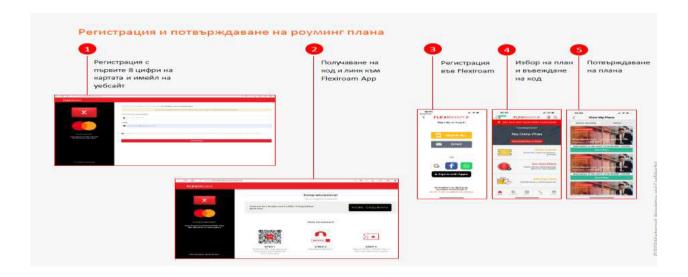

# Global Data Roaming by Flexiroam

## What are the steps to activate Global Data Roaming?

The service is activated in 2 easy steps:

- 1) Sign up with your Debit Mastercard World Elite on the Flexiroam Redemption, as follows:
  - Fill in the first 8 digits of the card and your email address.
  - Get an activation code and a link to the Flexiroam mobile app.
- 2) Install and create an account in the Flexiroam mobile app:
  - Enter the activation code in the Enter a Code field;
  - Confirm the relevant roaming plan.