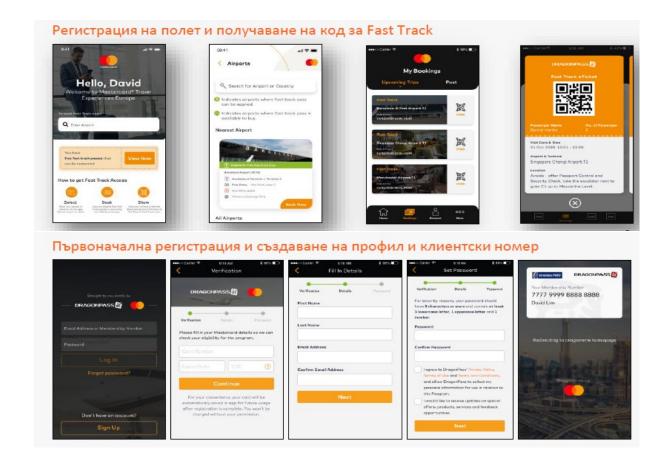

# Fast Track Mastercard Travel Experiences by DragonPass

## What are the steps to activate Fast Track?

- 1) Download the **Mastercard Travel Experiences (MTE) mobile app** by DragonPass or log in to travelexperiences.mastercard.com;
- 2) Register with your Mastercard World Elite;
- 3) A few days before a trip (so that there are more possible time slots), log in to the application/site and choose:
  - Airport;
  - number of passengers;
  - time period in which you will be at the airport and will go through the checks.
- 4) Confirm the price (between EUR 3.50 and EUR 17) and receive a Fast Track code in the app or by email;
- 5) At the designated Fast Track area of the airport, present your code for fast track.